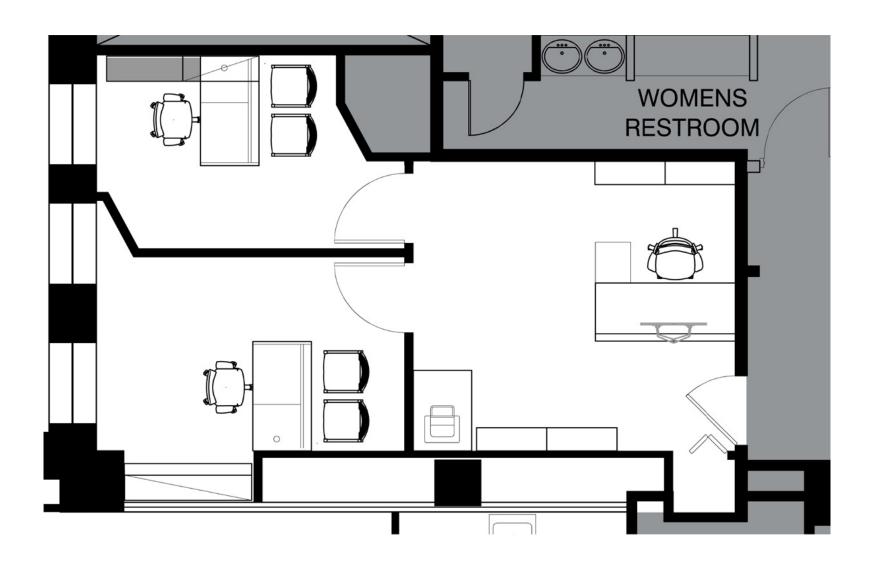

SUITE 501 | CHICAGO, IL

**RSF** | 587 SQ. FT

LEASE TERM | 1-10 YEARS

PRICE I \$34 PSF

## **OCCUPANCY I IMMEDIATE**

This fifth floor suite features one small reception area and two offices. This space is facing Southwest with little natural lighting, and located near the main elevator bank.