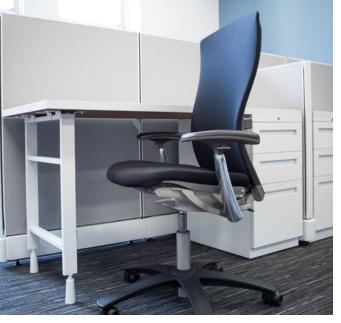

## **OCCUPANCY I IMMEDIATE**

This fifth floor space features five offices with an open office layout, and one kitchenet. It receives reasonable natural lighting with North/West views. This space is located near the elevator bank.