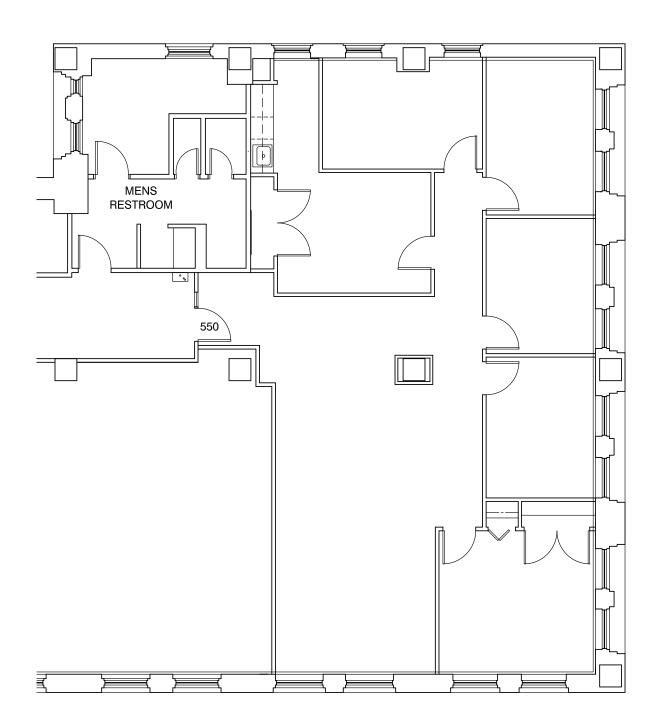

SUITE 550 | CHICAGO, IL

**RSF** I 2,401 SQ. FT

LEASE TERM | 1-10 YEARS

PRICE I \$34 PSF

## **OCCUPANCY I IMMEDIATE**

This fifth floor space features five offices with an open office layout, and one kitchenet. It receives reasonable natural lighting with North/West views. This space is located near the elevator bank.