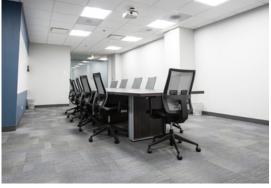

## **OCCUPANCY I IMMEDIATE**

This fifth floor space features five offices with an open office layout, and one kitchenet. It receives reasonable natural lighting with North/West views. This space is located near the elevator bank.