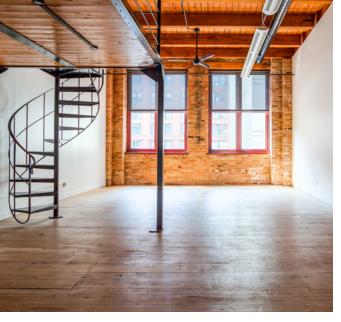

## **OCCUPANCY I IMMEDIATE**

This Bi-Level Timber Loft unit was designed and occupied by a professional interior designer that renovated the space with stylish finishes. This space provides one private office, one kitchenet, one private restroom, and the remaining office space is an open layout. The building's common areas have recently been updated, including the lobby, corridors, and restrooms.