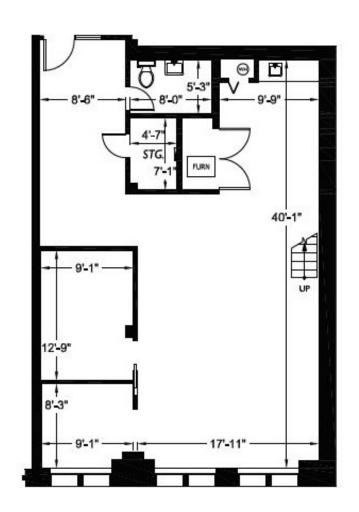

## 445 west · erie

SUITE 101 | CHICAGO, IL

**RSF** I 2,101 SQ. FT

LEASE TERM | 1-10 YEARS

PRICE I \$33 PSF

## **OCCUPANCY I IMMEDIATE**

This Bi-Level Timber Loft unit was designed and occupied by a professional interior designer that renovated the space with stylish finishes. This space provides one private office, one kitchenet, one private restroom, and the remaining office space is an open layout. The building's common areas have recently been updated, including the lobby, corridors, and restrooms.