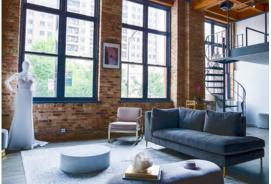

## **OCCUPANCY I IMMEDIATE**

This Bi-Level Timber Loft unit was designed and occupied by a professional interior designer that renovated the space with stylish finishes. This space provides one private office, one kitchenet, one private restroom, and the remaining office space is an open layout. The building's common areas have recently been updated, including the lobby, corridors, and restrooms.