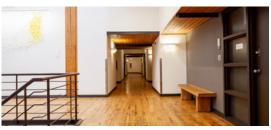

## **OCCUPANCY I IMMEDIATE**

This Bi-Level Timber Loft unit was designed and occupied by a professional interior designer that renovated the space with stylish finishes. This space provides one private office, one kitchenet, one private restroom, and the remaining office space is an open layout. The building's common areas have recently been updated, including the lobby, corridors, and restrooms.