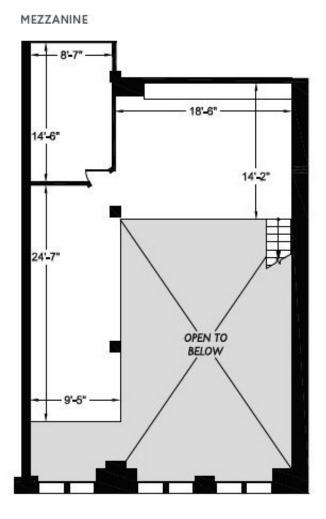

## 445 west · erie

SUITE 101 | CHICAGO, IL

**RSF** I 2,101 SQ. FT

LEASE TERM | 1-10 YEARS

PRICE I \$33 PSF

## **OCCUPANCY I IMMEDIATE**

This Bi-Level Timber Loft unit was designed and occupied by a professional interior designer that renovated the space with stylish finishes. This space provides one private office, one kitchenet, one private restroom, and the remaining office space is an open layout. The building's common areas have recently been updated, including the lobby, corridors, and restrooms.