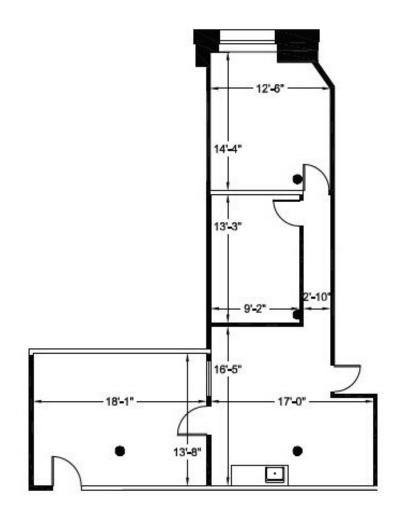

## 445 west · erie

SUITE 2A | CHICAGO, IL

RSF | 966 SQ. FT

LEASE TERM | 1-10 YEARS

PRICE I \$26 PSF

**OCCUPANCY I IMMEDIATE** 

This Basement Timber Loft features an open layout. This unit is ready to be updated to fit the needs of your business with two private offices and one kitchenet. The building's common areas have recently been updated, including the lobby, corridors, and restrooms.

ANDY DEMOSS E | ADEMOSS@BI REAL ESTATE BROKER M | 312-994-5767

E | ADEMOSS@BRADFORDALLEN.COM M | 312-994-5767

MATT WRIGHT E | MWRIGHT@BF REAL ESTATE BROKER M | 312-994-5663

E | MWRIGHT@BRADFORDALLEN.COM M | 312-994-5663

AMY ZELASCO E | AZELASCO@B REAL ESTATE BROKER M | 312-994-5680

E | AZELASCO@BRADFORDALLEN.COM M | 312-994-5680 MICHAEL MARSAL
ASSET MANAGER

E | MMARSAL@A-M-INC.COM





## KEYPLAN