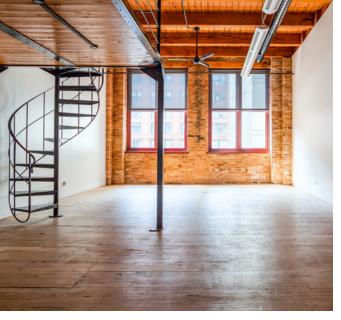

## 445 west · erie

SUITE 2A | CHICAGO, IL

RSF | 966 SQ. FT

LEASE TERM | 1-10 YEARS

PRICE I \$26 PSF

**OCCUPANCY I IMMEDIATE** 

This Basement Timber Loft features an open layout. This unit is ready to be updated to fit the needs of your business with two private offices and one kitchenet. The building's common areas have recently been updated, including the lobby, corridors, and restrooms.