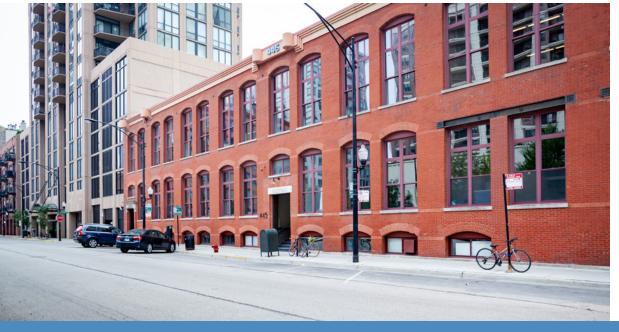

## 445 west · erie

SUITE 2A | CHICAGO, IL

RSF | 966 SQ. FT

LEASE TERM | 1-10 YEARS

PRICE I \$26 PSF

**OCCUPANCY I IMMEDIATE** 

This Basement Timber Loft features an open layout. This unit is ready to be updated to fit the needs of your business with two private offices and one kitchenet. The building's common areas have recently been updated, including the lobby, corridors, and restrooms.