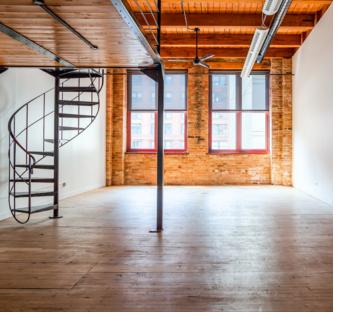

## 445 west · erie

SUITE 2B | CHICAGO, IL

**RSF** I 1,459 SQ. FT

LEASE TERM | 1-10 YEARS

PRICE I \$26 PSF

**OCCUPANCY I IMMEDIATE** 

This Basement Timber Loft provides features an open layout. This unit is ready to be updated to fit the needs of your business with one private office. The building's common areas have recently been updated, including the lobby, corridors, and restrooms.