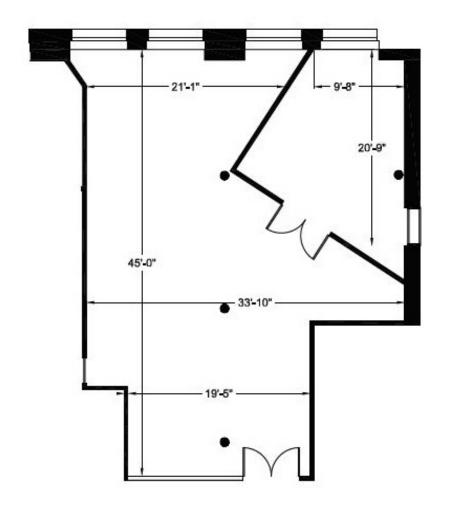

## 445 west · erie

SUITE 2B | CHICAGO, IL

**RSF** I 1,459 SQ. FT

LEASE TERM | 1-10 YEARS

PRICE I \$26 PSF

**OCCUPANCY I IMMEDIATE** 

This Basement Timber Loft provides features an open layout. This unit is ready to be updated to fit the needs of your business with one private office. The building's common areas have recently been updated, including the lobby, corridors, and restrooms.

ANDY DEMOSS E | ADEMOSS@BI REAL ESTATE BROKER M | 312-994-5767

E | ADEMOSS@BRADFORDALLEN.COM

MATT WRIGHT E | MWRIGHT@BF REAL ESTATE BROKER M | 312-994-5663

E | MWRIGHT@BRADFORDALLEN.COM

AMY ZELASCO E | AZELASCO@B REAL ESTATE BROKER M | 312-994-5680

E | AZELASCO@BRADFORDALLEN.COM M | 312-994-5680 MICHAEL MARSAL
ASSET MANAGER

E | MMARSAL@A-M-INC.COM





## KEYPLAN