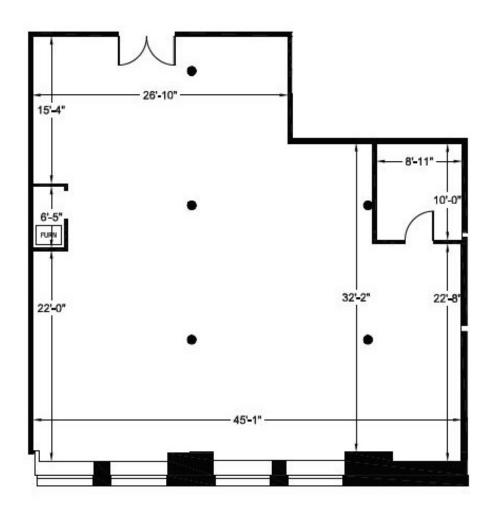

## 445 west · erie

SUITE 3A | CHICAGO, IL

RSF | 2,048 SQ. FT

LEASE TERM | 1-10 YEARS

PRICE I \$26 PSF

**OCCUPANCY I IMMEDIATE** 

This Basement Timber Loft features an open layout. This unit is in raw condition and ready to be updated to fit the needs of your business. The building's common areas have recently been updated, including the lobby, corridors, and restrooms.

ANDY DEMOSS E | ADEMOSS@BI

E | ADEMOSS@BRADFORDALLEN.COM

MATT WRIGHT E | MWRIGHT@BF REAL ESTATE BROKER M | 312-994-5663

E | MWRIGHT@BRADFORDALLEN.COM

AMY ZELASCO E | AZELASCO@B REAL ESTATE BROKER M | 312-994-5680

E | AZELASCO@BRADFORDALLEN.COM M | 312-994-5680 MICHAEL MARSAL
ASSET MANAGER

E | MMARSAL@A-M-INC.COM





## KEYPLAN