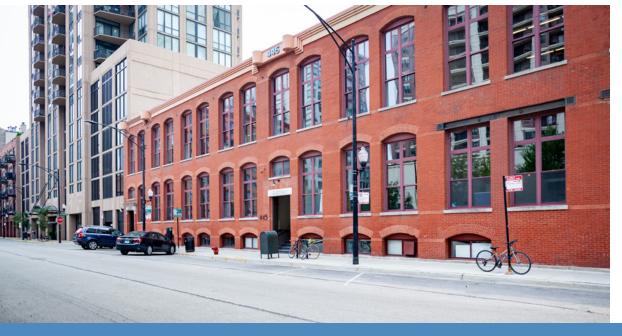

## 445 west · erie

SUITE 3A | CHICAGO, IL

RSF | 2,048 SQ. FT

LEASE TERM | 1-10 YEARS

PRICE I \$26 PSF

**OCCUPANCY I IMMEDIATE** 

This Basement Timber Loft features an open layout. This unit is in raw condition and ready to be updated to fit the needs of your business. The building's common areas have recently been updated, including the lobby, corridors, and restrooms.