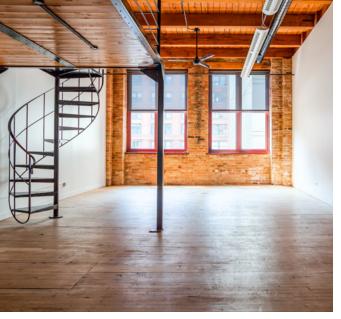

## 445 west · erie

SUITE 3A | CHICAGO, IL

RSF | 2,048 SQ. FT

LEASE TERM | 1-10 YEARS

PRICE I \$26 PSF

**OCCUPANCY I IMMEDIATE** 

This Basement Timber Loft features an open layout. This unit is in raw condition and ready to be updated to fit the needs of your business. The building's common areas have recently been updated, including the lobby, corridors, and restrooms.