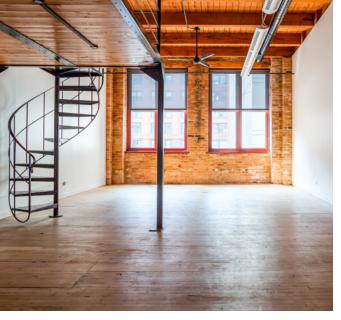

## **OCCUPANCY I IMMEDIATE**

This Basement Timber Loft features an open layout. This unit is in raw condition and ready to be updated to fit the needs of your business. The building's common areas have recently been updated, including the lobby, corridors, and restrooms.