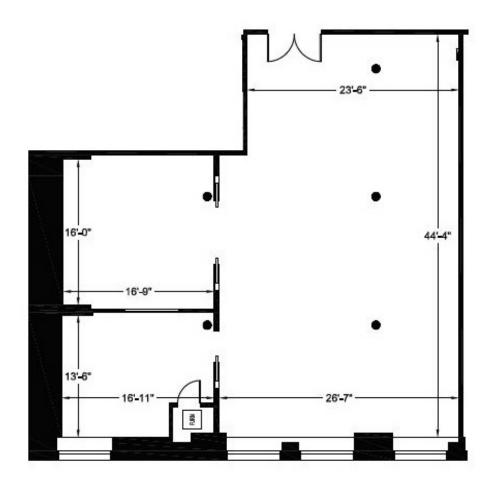

## 445 west · erie

SUITE 5B | CHICAGO, IL

**RSF** I 1,926 SQ. FT

LEASE TERM | 1-10 YEARS

PRICE I \$26 PSF

## **OCCUPANCY I IMMEDIATE**

This Basement Timber Loft features an open layout. This unit is in raw condition and ready to be updated to fit the needs of your business. The building's common areas have recently been updated, including the lobby, corridors, and restrooms.

ANDY DEMOSS E | ADEMOSS@BI REAL ESTATE BROKER M | 312-994-5767

E | ADEMOSS@BRADFORDALLEN.COM M | 312-994-5767

MATT WRIGHT E | MWRIGHT@BF REAL ESTATE BROKER M | 312-994-5663

E | MWRIGHT@BRADFORDALLEN.COM

AMY ZELASCO E | AZELASCO@B REAL ESTATE BROKER M | 312-994-5680

E | AZELASCO@BRADFORDALLEN.COM M | 312-994-5680 MICHAEL MARSAL ASSET MANAGER

E | MMARSAL@A-M-INC.COM





## KEYPLAN