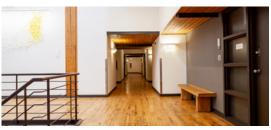

## **OCCUPANCY I IMMEDIATE**

This Basement Timber Loft features an open layout. This unit is in raw condition and ready to be updated to fit the needs of your business. The building's common areas have recently been updated, including the lobby, corridors, and restrooms.