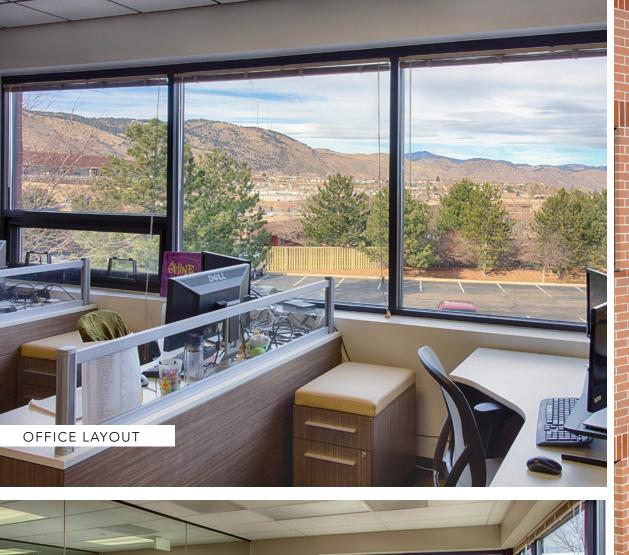

RORY MCCARTHY
ASSET MANAGER
E | RMCCARTHY@A-M-INC.COM

BRIAN HUTT REAL ESTATE BROKER E | BRIAN.HUTT@CUSHWAKE.COM O | 303-312-4266

# ABOUT 651 CORPORATE CIRCLE

Originally built in 2001, 651 Corporate is a 61,200 SF, 2-story Class-B office building located in Golden, CO. The property is located within the Corporate Center Business Park, an 80-acre flex office/industrial business center located in the heart of the West Denver submarket.















## PROPERTY DETAILS & AMENITIES



## 24 HOUR ACCESS

Tenants with key-cards can access the building around the clock



## SURFACE PARKING

Enjoy the convenience of driving right up to our building



## CAMPUS FEEL

Outdoor space to appreciate the beautiful scenery

## **ABOUT US**

Alvarez & Marsal Property Investments, LLC (AMPI) is a wholly-owned investment vehicle of Alvarez & Marsal, Inc. Uniquely positioned due to its size and close relationship with Alvarez & Marsal, a leading global professional services firm, AMPI has the support of a large company with the mobility of a boutique firm benefitting from creative debt and capital financings, broad relationships, and a deep heritage of honesty and integrity.

#### **RORY MCCARTHY**

ASSET MANAGER

E | RMCCARTHY@A-M-INC.COM