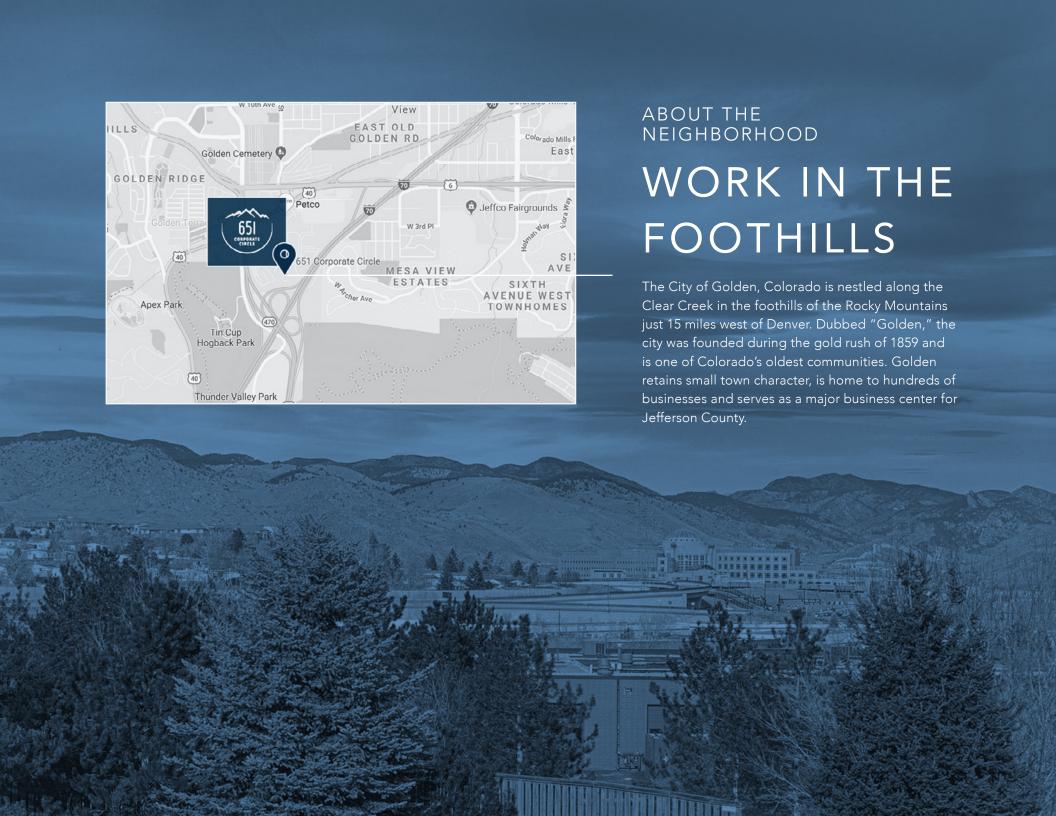

# ABOUT 651 CORPORATE CIRCLE

Originally built in 2001, 651 Corporate is a 61,200 SF, 2-story Class-B office building located in Golden, CO. The property is located within the Corporate Center Business Park, an 80-acre flex office/industrial business center located in the heart of the West Denver submarket.