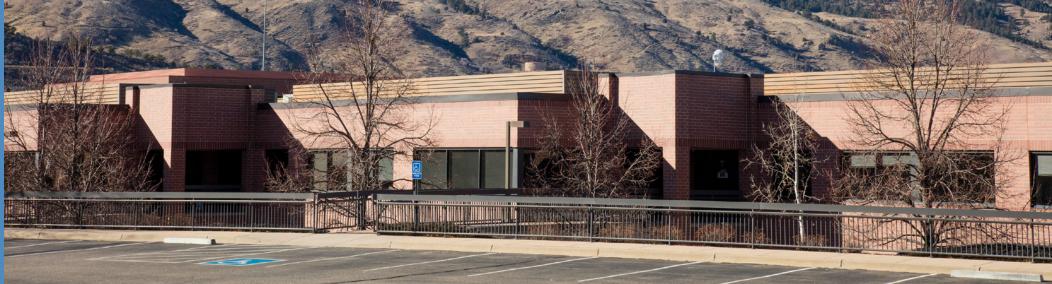

# ABOUT 651 CORPORATE CIRCLE

Originally built in 2001, 651 Corporate is a 61,200 SF, 2-story Class-B office building located in Golden, CO. The property is located within the Corporate Center Business Park, an 80-acre flex office/industrial business center located in the heart of the West Denver submarket.

## SURFACE PARKING

Enjoy the convenience of driving right up to our building