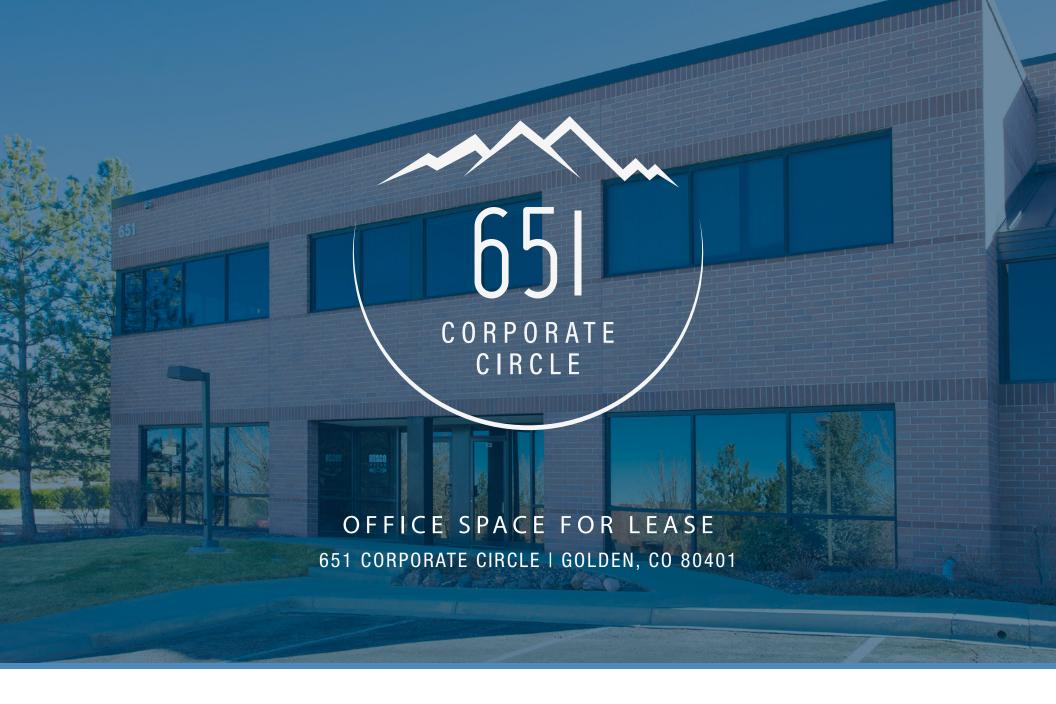

# ABOUT 651 CORPORATE CIRCLE

Originally built in 2001, 651 Corporate is a 61,200 SF, 2-story Class-B office building located in Golden, CO. The property is located within the Corporate Center Business Park, an 80-acre flex office/industrial business center located in the heart of the West Denver submarket.