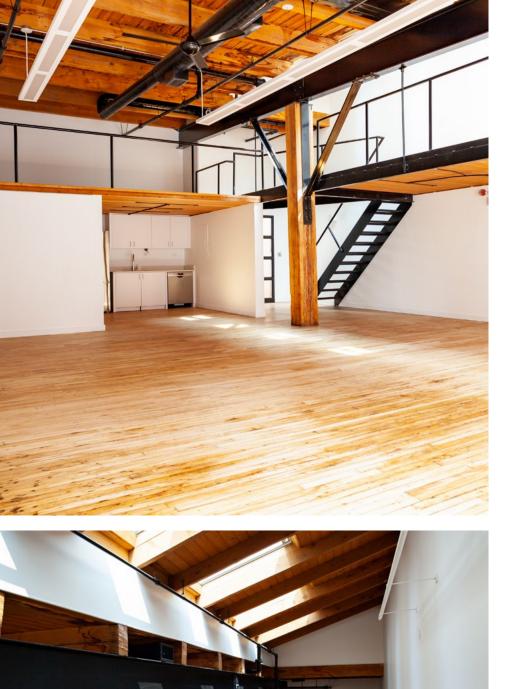

River and features exquisite views of Chicago's famous Merchandize Mart and skyline North of the River. Current ownership has also developed the Wells Street Market – an upscale modern Food Hall consisting of 10 delicious vendors, located on the 1st floor of the building.











ABOUT THE NEIGHBORHOOD: WEST LOOP

The West Loop offers tenants unique access to a diverse assortment of dining, entertainment and leisure activities along Wacker Drive. The Wacker Drive corridor serves as the corporate address of Chicago's and America's largest and most successful companies. Tenants are attracted to the neighborhood due to the abundance of light and air offered by the geographic restraints of the Chicago River.

NUMBER

and the same man i

AD J



THE PROPERTY IN COMPANY

TRACTOR DESCRIPTION



# PROPERTY DETAILS & AMENITIES



#### BRICK & TIMBER

Unique Vintage Loft Feel



#### 24 HOUR ACCESS

Tenants with key-cards can access the building around the clock

### ABOUT US

Alvarez & Marsal Property Investments, LLC (AMPI) is a whollyowned investment vehicle of Alvarez & Marsal, Inc. Uniquely positioned due to its size and close relationship with Alvarez & Marsal, a leading global professional services firm, AMPI has the support of a large company with the mobility of a boutique firm benefitting from creative debt and capital financings, broad relationships, and a deep heritage of honesty and integrity.

MICHAEL MARSAL ASSET MANAGER

E | MMARSAL@A-M-INC.COM

JOSH KELLERMAN REAL ESTATE BROKER

E | JKELLERMAN@A-M-INC.COM

M | 312-546-4888