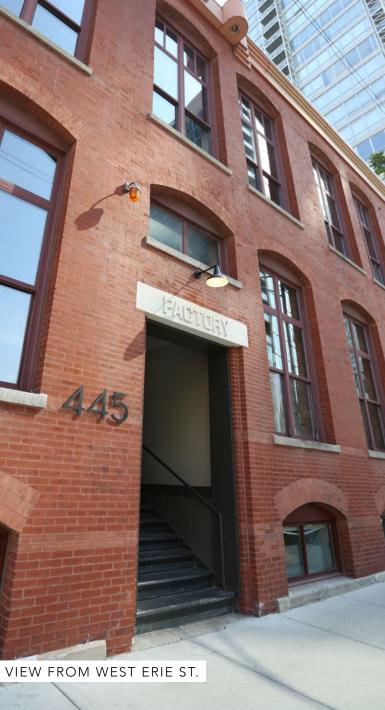

# vest-erie

**OFFICE SPACE FOR LEASE** 445 WEST ERIE | CHICAGO, IL 60654

MICHAEL MARSAL ASSET MANAGER E I MMARSAL@AMPI.COM

JOSH KELLERMAN REAL ESTATE BROKER E I JKELLERMAN@A-M-INC.COM M I 312-546-4888

## ABOUT 445 WEST ERIE

Originally built in 1929, 205 W Wacker is a 265,000 SF 23-story Art Deco building located in the West Loop. The property overlooks the Chicago River and features exquisite views of Chicago's famous Merchandize Mart and skyline North of the River. Current ownership has also developed the Wells Street Market – an upscale modern Food Hall consisting of 10 delicious vendors, located on the 1st floor of the building.