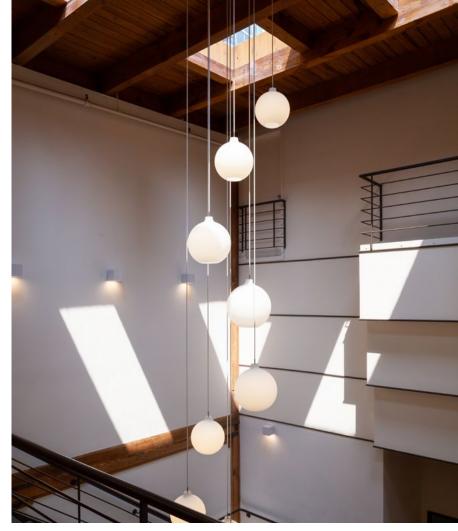

# vest-erie

**OFFICE SPACE FOR LEASE** 445 WEST ERIE | CHICAGO, IL 60654



MICHAEL MARSAL ASSET MANAGER E I MMARSAL@AMPI.COM

JOSH KELLERMAN REAL ESTATE BROKER E I JKELLERMAN@A-M-INC.COM M I 312-546-4888

## ABOUT 445 WEST ERIE

Originally built in 1929, 205 W Wacker is a 265,000 SF 23-story Art Deco building located in the West Loop. The property overlooks the Chicago River and features exquisite views of Chicago's famous Merchandize Mart and skyline North of the River. Current ownership has also developed the Wells Street Market – an upscale modern Food Hall consisting of 10 delicious vendors, located on the 1st floor of the building.











ABOUT THE NEIGHBORHOOD: WEST LOOP

The West Loop offers tenants unique access to a diverse assortment of dining, entertainment and leisure activities along Wacker Drive. The Wacker Drive corridor serves as the corporate address of Chicago's and America's largest and most successful companies. Tenants are attracted to the neighborhood due to the abundance of light and air offered by the geographic restraints of the Chicago River.

NUMBER

and the same man i

AD J



THE PROPERTY IN COMPANY

TRACTOR DESCRIPTION



# PROPERTY DETAILS & AMENITIES



#### BRICK & TIMBER

Unique Vintage Loft Feel



#### 24 HOUR ACCESS

Tenants with key-cards can access the building around the clock

### ABOUT US

Alvarez & Marsal Property Investments, LLC (AMPI) is a whollyowned investment vehicle of