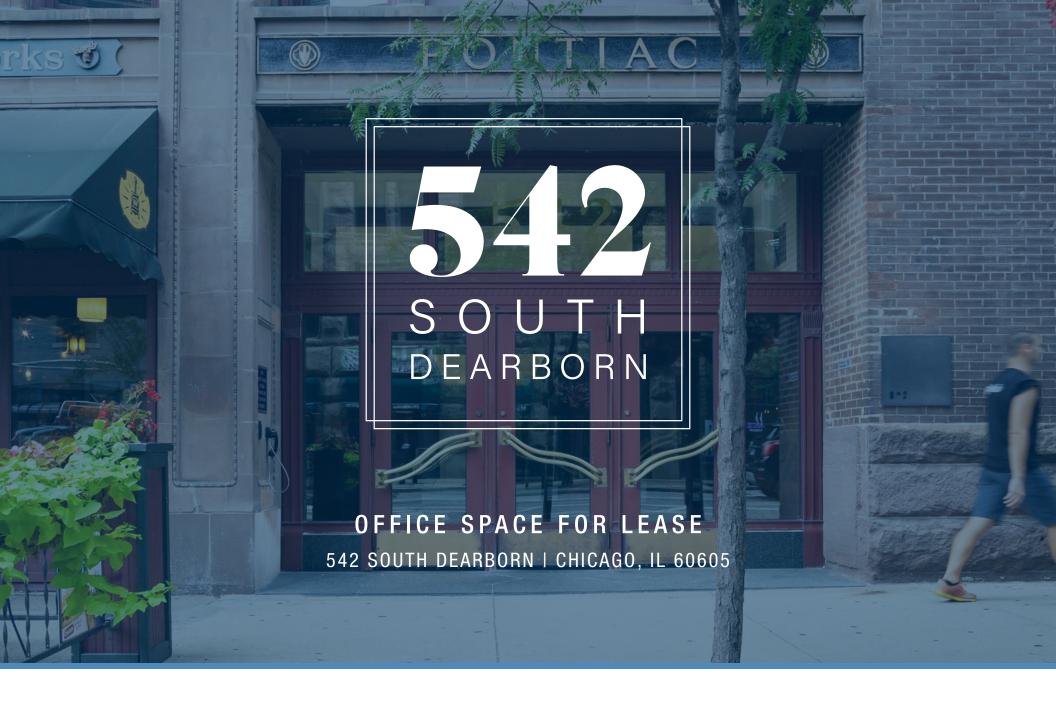

### ABOUT 542 S DEARBORN

Originally built in 1891, 542 S Dearborn is an 86,000 SF, 14-story office building located in Printers Row. The building is a historical landmark, as it is the oldest surviving work in downtown Chicago designed by the architecture firm Holabird & Roche. Due to the building's architectural significance, it was added to the National Register of Historic Places and is known as "The Pontiac Building."