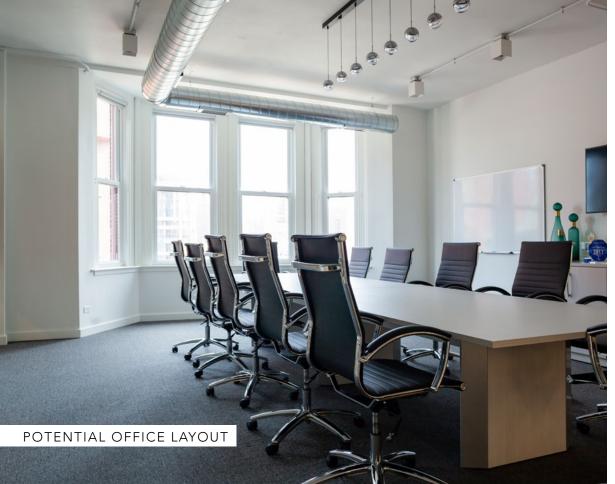

BLAIR DEBART
ASSET MANAGER
E | BDEBART@AMPI.COM

JOSH KELLERMAN
REAL ESTATE BROKER
E | JKELLERMAN@A-M-INC.COM
M | 312-546-4888

### ABOUT 542 S DEARBORN

Originally built in 1891, 542 S Dearborn is an 86,000 SF, 14-story office building located in Printers Row. The building is a historical landmark, as it is the oldest surviving work in downtown Chicago designed by the architecture firm Holabird & Roche. Due to the building's architectural significance, it was added to the National Register of Historic Places and is known as "The Pontiac Building."













ABOUT THE NEIGHBORHOOD:

# SOUTH LOOP

The South Loop neighborhood features a diverse mix of nightlife, residential and public spaces offering amenities for all individuals. Grant Park is just a short walk from 542 S Dearborn, offering tenants ample outdoor space with immense green areas and access to Lake Michigan. Also located nearby are top-of-the-line hotels and five-star dining options, as well as an assortment of casual dining choices.





## PROPERTY DETAILS & AMENITIES



### 24-HOUR ACCESS

Tenants with key-cards can access the building around the clock



### TRANSIT-ORIENTED

Best-in-class accessibility to mass-transit trains



### HISTORICAL

Unique Vintage Feel

### **ABOUT US**

Alvarez & Marsal Property Investments, LLC (AMPI) is a wholly-owned investment vehicle o