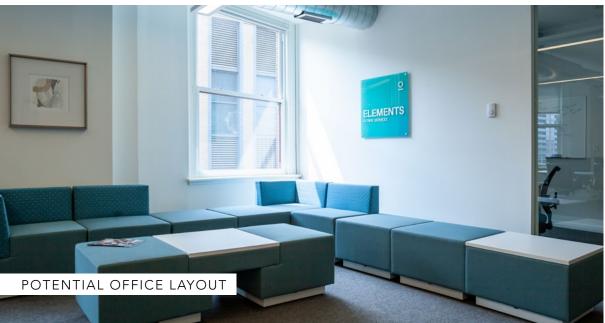

BLAIR DEBART
ASSET MANAGER
E | BDEBART@AMPI.COM

JOSH KELLERMAN
REAL ESTATE BROKER
E | JKELLERMAN@A-M-INC.COM
M | 312-546-4888

### ABOUT 542 S DEARBORN

Originally built in 1891, 542 S Dearborn is an 86,000 SF, 14-story office building located in Printers Row. The building is a historical landmark, as it is the oldest surviving work in downtown Chicago designed by the architecture firm Holabird & Roche. Due to the building's architectural significance, it was added to the National Register of Historic Places and is known as "The Pontiac Building."













ABOUT THE NEIGHBORHOOD:

# SOUTH LOOP

The South Loop neighborhood features a diverse mix of nightlife, residential and public spaces offering amenities for all individuals. Grant Park is just a short walk from 542 S Dearborn, offering tenants ample outdoor space with immense green areas and access to Lake Michigan. Also located nearby are top-of-the-line hotels and five-star dining options, as well as an assortment of casual dining choices.





## PROPERTY DETAILS & AMENITIES



### 24-HOUR ACCESS

Tenants with key-cards can access the building around the clock



### TRANSIT-ORIENTED

Best-in-class accessibility to mass-transit trains



### HISTORICAL

Unique Vintage Feel

### **ABOUT US**

Alvarez & Marsal Property Investments, LLC (AMPI) is a wholly-owned investment vehicle of