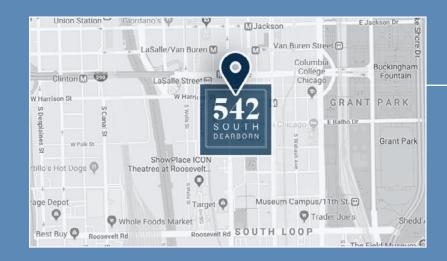

# SOUTH LOOP

The South Loop neighborhood features a diverse mix of nightlife, residential and public spaces offering amenities for all individuals. Grant Park is just a short walk from 542 S Dearborn, offering tenants ample outdoor space with immense green areas and access to Lake Michigan. Also located nearby are top-of-the-line hotels and five-star dining options, as well as an assortment of casual dining choices.