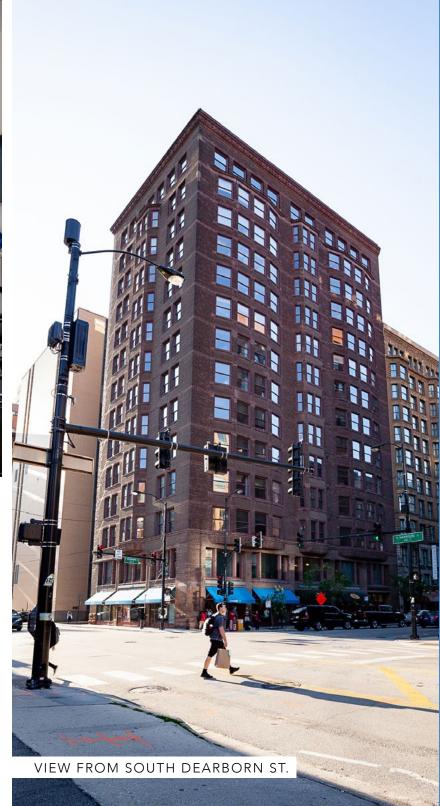

### ABOUT 542 S DEARBORN

Originally built in 1891, 542 S Dearborn is an 86,000 SF, 14-story office building located in Printers Row. The building is a historical landmark, as it is the oldest surviving work in downtown Chicago designed by the architecture firm Holabird & Roche. Due to the building's architectural significance, it was added to the National Register of Historic Places and is known as "The Pontiac Building."