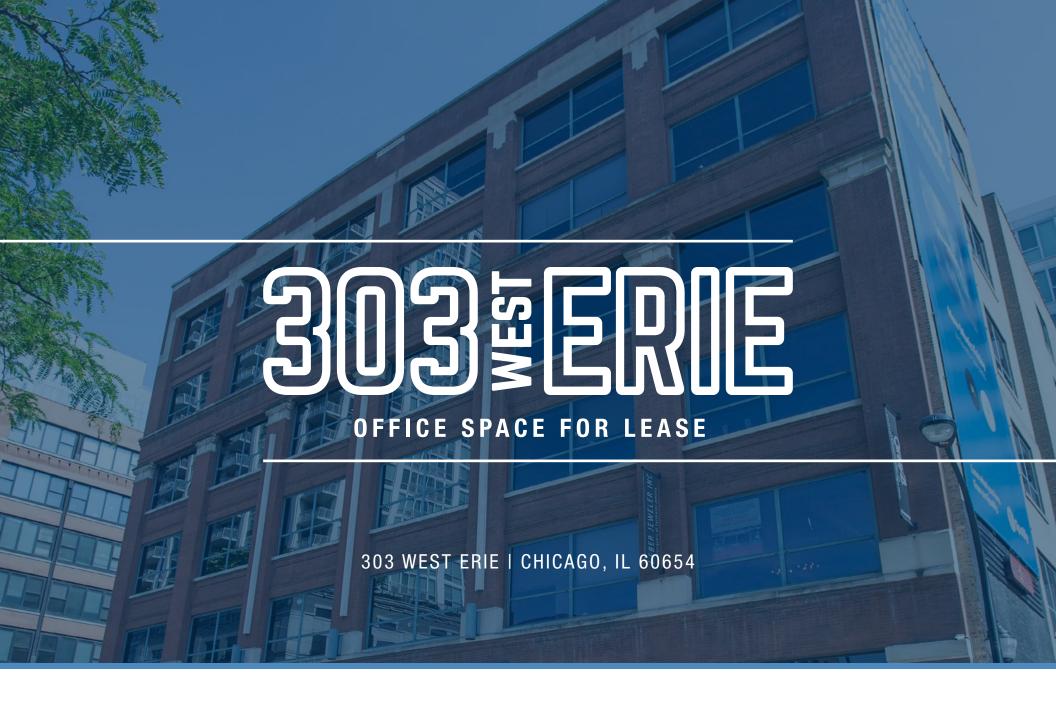

## ABOUT 303 WEST ERIE

303 W. Erie is a Professional Timber Loft Office Building that is located in the heart of the River North Community. This six-story office property was built in 1907, and spans about 62,000 square feet of space. Available suites offer a creative feel, featuring its exposed brick and timber, high ceilings, and abundance of natural light. These spaces are ideal for creative office use. Available rent includes HVAC expense and janitorial services. In addition, 303 W. Erie conveniently offers on-site parking.