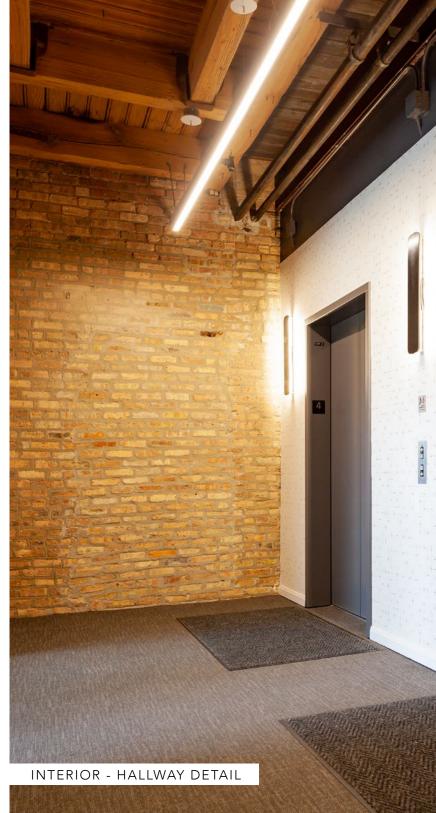

## ABOUT 303 WEST ERIE

303 W. Erie is a Professional Timber Loft Office Building that is located in the heart of the River North Community. This six-story office property was built in 1907, and spans about 62,000 square feet of space. Available suites offer a creative feel, featuring its exposed brick and timber, high ceilings, and abundance of natural light. These spaces are ideal for creative office use. Available rent includes HVAC expense and janitorial services. In addition, 303 W. Erie conveniently offers on-site parking.

#### BRICK & TIMBER

Unique Vintage Loft Feel