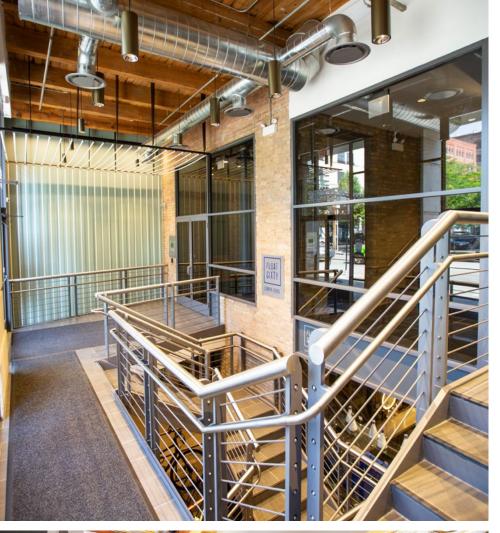

## ABOUT 303 WEST ERIE

303 W. Erie is a Professional Timber Loft Office Building that is located in the heart of the River North Community. This six-story office property was built in 1907, and spans about 62,000 square feet of space. Available suites offer a creative feel, featuring its exposed brick and timber, high ceilings, and abundance of natural light. These spaces are ideal for creative office use. Available rent includes HVAC expense and janitorial services. In addition, 303 W. Erie conveniently offers on-site parking.

#### BRICK & TIMBER

Unique Vintage Loft Feel