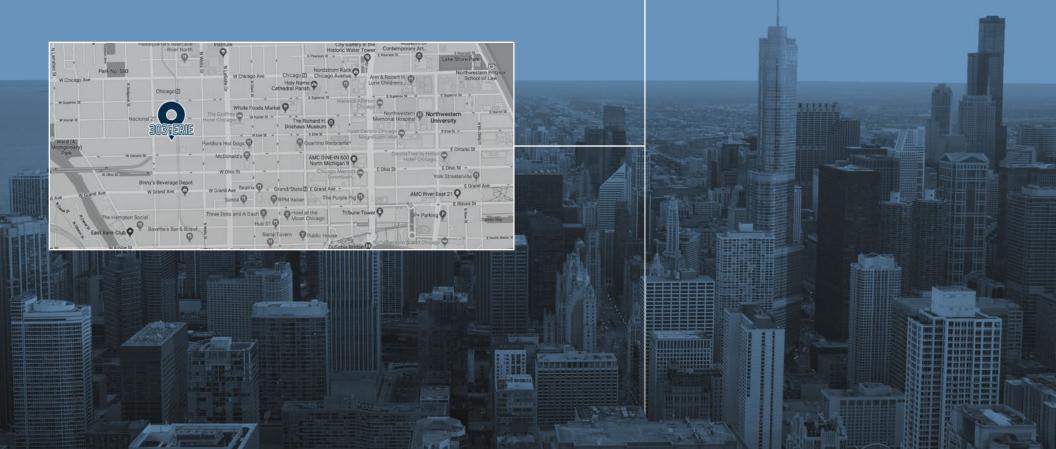

## ABOUT THE NEIGHBORHOOD

River North gives you a stylish urban feel, bordering the Magnificent Mile and across from the loop. It began its development of factories and industrial warehouses, which later transformed into work spaces and studios for artists and entrepreneurs in the 1970s and 1980s. This neighborhood is well known for its fine dining, exciting nightlife, and rich arts. River North offers over 100 restaurants, featuring all types of cuisine, plenty of upscale bars, sleek clubs, swanky lounges, and over two dozen galleries, showcasing many design stores and showrooms. River North will give you a feeling of excitement, liveliness, and freedom to be creative.

# RIVER NORTH