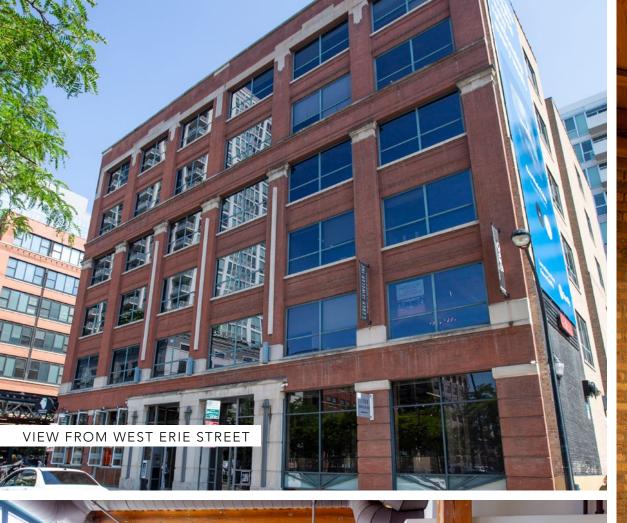

## ABOUT 303 WEST ERIE

303 W. Erie is a Professional Timber Loft Office Building that is located in the heart of the River North Community. This six-story office property was built in 1907, and spans about 62,000 square feet of space. Available suites offer a creative feel, featuring its exposed brick and timber, high ceilings, and abundance of natural light. These spaces are ideal for creative office use. Available rent includes HVAC expense and janitorial services. In addition, 303 W. Erie conveniently offers on-site parking.